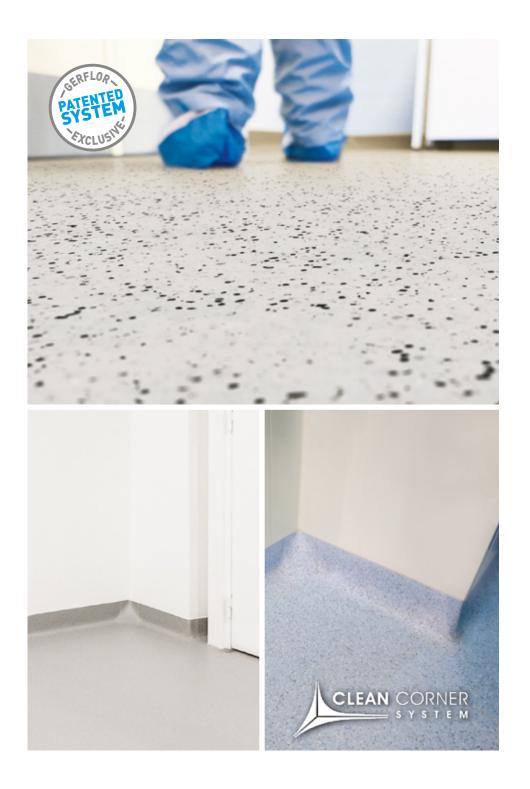

Thanks to ultra-resistant and versatile profiles (photo 1), the **Clean Corner System** is suitable for all your projects, for perfect results (photo 2).

CLEAN CORNER

#### **OUR CUSTOMERS TESTIFY**

Clean Corner System makes the rooms very attractive and easy to clean. It also allows facilities to be converted into clean rooms!

locelyn MILLIAT, Biomérieux La Balme

**Clean Corner System** is an aesthetic solution with an increased strength of welding. It provides excellent results in terms of cleaning.