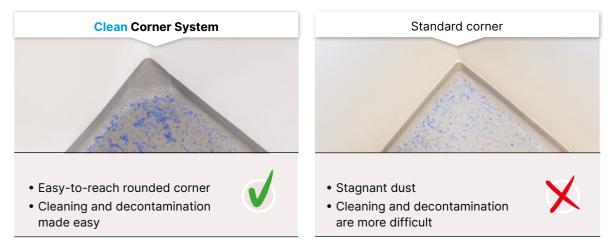

#### > QUICK AND EASY CLEANING AND DECONTAMINATION

## AN INNOVATIVE CORNER SYSTEM

Controlling contamination in technical facilities and clean rooms is always a challenge. Corners, in particular, are where most of the imperfections are found:

- Their shape makes cleaning and decontamination difficult
- Poorly welded, they can tear or sag under the weight of traffic
- Weakened by use, they end up losing their watertightness