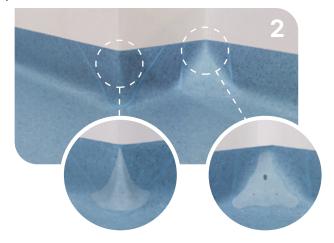

Thanks to ultra-resistant and versatile profiles (photo 1), the **Clean Corner System** is suitable for all your projects, for perfect results (photo 2).

CLEAN CORNER