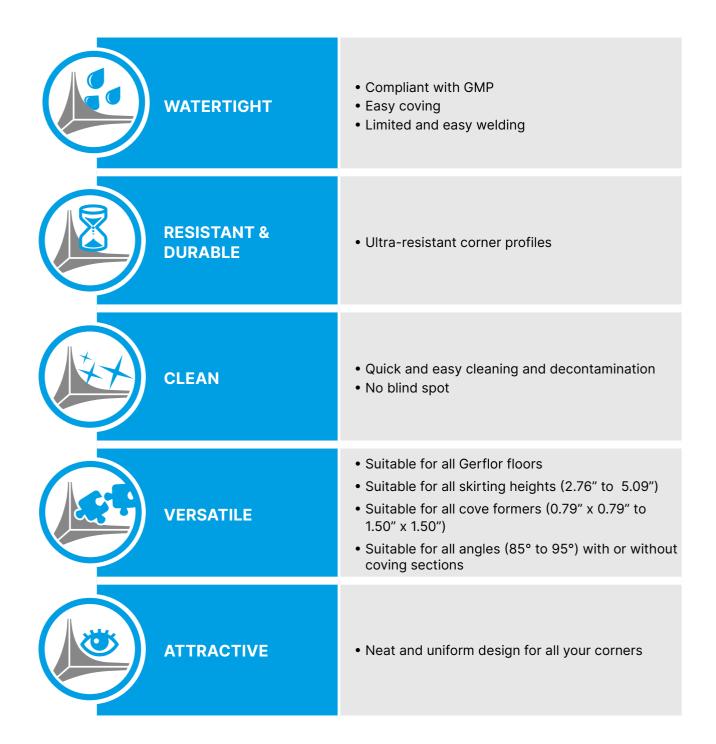

#### > QUICK AND EASY CLEANING AND DECONTAMINATION

#### SUSTAINABILITY, DURABILITY & STABILITY

No risk of tearing or delamination of the floor covering in the corners.

### > WATERTIGHTNESS & VERSATILITY

Developed to make coving easier in the corners and to limit welding, the **Clean Corner System** ensures perfect watertightness.

Floor + pharma partition (with or without coving sections)